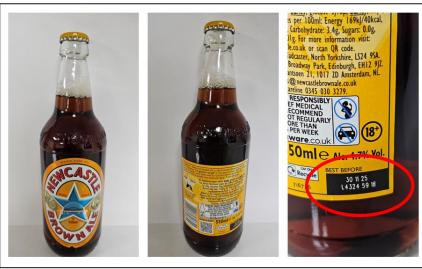

## **Product Recall**

| Product                                                         | Newcastle Brown Ale, 550ml                                                             |
|-----------------------------------------------------------------|----------------------------------------------------------------------------------------|
| Batch affected                                                  | Best Before: 30 11 25 Batch Numbers starting with: L4321 L4322 L4323 L4324 L4325 L4326 |
| No other products in Lidl GB stores are affected by this recall |                                                                                        |

- Our supplier is recalling the above-mentioned product due to the potential presence of glass fragments.
- If you have bought the above product we advise you not to consume it.
- Customers are asked to return this product to the nearest store where a full refund will be given.